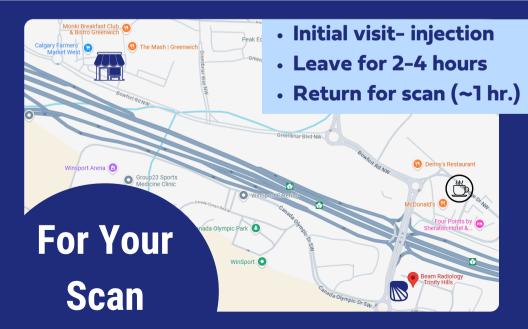

#### **Instructions**

- No strenuous activity
- Eat normally
- <u>Increase</u> fluid intake approx. 4-5 glasses of fluid
- We suggest exploring the Calgary Farmer's Market (West)- 25 Greenbriar Dr NW, Calgary, AB T3B 6M3 (2.3 km, 4 min drive) Open Wed-Sun

#### **Other Spots to Explore:**

- Trinity Hills
  - Booster juice
  - St. Louis Bar & Grill
  - Heist Boutique
  - Sofa Land
  - Save on Foods
  - Petsmart
  - Cobbs Bakery
  - Dollarama
  - Bulk Barn
  - Sleep Country
- Market Mall (13 min. drive)